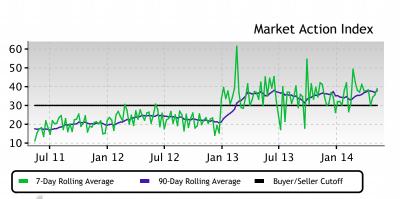

## Supply and Demand

 In the last few weeks the market has achieved a relative stasis point in terms of sales to inventory. However, inventory is sufficiently low to keep us in the Seller's Market zone so watch changes in the MAI.
If the market heats up, prices are likely to resume an upward climb.

The Market Action Index answers the question "How's the Market?" by measuring the current rate of sale versus the amount of the inventory. Index above 30 implies Seller's Market conditions. Below 30, conditions favor the buyer.

Slight upward trend