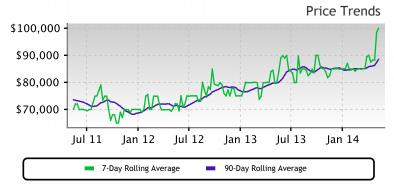

# Price

 We continue to see prices in this zip code hovering around these current levels, even though they bumped up a bit this week.
Look for a persistent up-shift in the Market Action Index before we see prices move significantly from here.