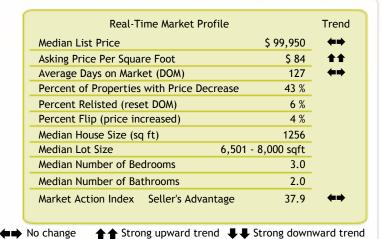

## This Week

The median list price in TAMPA, FL 33604 this week is \$99,950.

With inventory trending up but days-on-market and the Market Action Index essentially flat recently, conditions do not seem to have strong up or down pull.

## Supply and Demand

 In the last few weeks the market has achieved a relative stasis point in terms of sales to inventory. However, inventory is sufficiently low to keep us in the Seller's Market zone so watch changes in the MAI.
If the market heats up, prices are likely to resume an upward climb.

The Market Action Index answers the question "How's the Market?" by measuring the current rate of sale versus the amount of the inventory. Index above 30 implies Seller's Market conditions. Below 30, conditions favor the buyer.